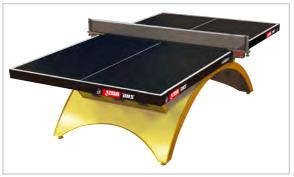

## <u>Table - Shanghai Double Happiness</u>

Showcourt Model: Rainbow II (<u>link</u>) Practice Model: T1818 (<u>link</u>)

Color: Available in same color as the Games (different from above images) or Standard