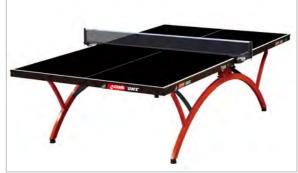

## <u>Table - Shanghai Double Happiness</u>

Showcourt Model: Rainbow II (<u>link</u>) Practice Model: T1818 (<u>link</u>)

Color: Available in same color as the Games (different from above images) or Standard